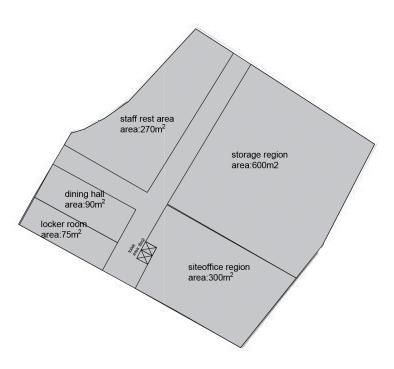

## N

Project 項目名稱:
Proposed Temporary Battery Recycling Plant and Associated Filling of Land for a Period of 3 Years at Lot 215 RP (Part) in D.D.78, Ta Kwu Ling, N.T.

Drawing Title 圖目:
Proposed Layout Plan for 1/F of Structure 1

Drawing No. 圖號:
Figure 5

Drawing Title 圖目:
Proposed Layout Plan for 1/F of Structure 1

| □Urgent □Return receipt □Expand Group □Restricted □Prevent Copy □Confidential |                                                                                                        |  |  |  |  |
|-------------------------------------------------------------------------------|--------------------------------------------------------------------------------------------------------|--|--|--|--|
| Timothy Wai Pui WU/PLAND                                                      |                                                                                                        |  |  |  |  |
| 寄件者:<br>寄件日期:<br>收件者:<br>主旨:<br>附件:                                           | king king < > 2025年06月05日星期四 16:00 Timothy Wai Pui WU/PLAND DD78 Lot 215RP DD78 Traffic generation.pdf |  |  |  |  |
| הר/אי×                                                                        | internet Linaii                                                                                        |  |  |  |  |
| Dear Timothy,                                                                 |                                                                                                        |  |  |  |  |
| Please see attached document. Thank you.                                      |                                                                                                        |  |  |  |  |
| Best Regards,                                                                 |                                                                                                        |  |  |  |  |
| Patrick Tsui                                                                  |                                                                                                        |  |  |  |  |
| Mobile:                                                                       |                                                                                                        |  |  |  |  |